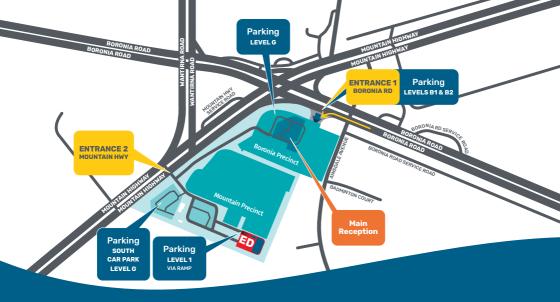

# **Entrances and Car parking**

## Knox care. Expanded.

Knox Private Hospital has two entrances to the hospital and multiple car park areas across the hospital grounds for convenience, including <u>undercover parking</u>.

## **Entrance 1**

## via Boronia Rd

#### Access to:

- Car park over three levels:
  G, B1 and B2
- Lifts to Main hospital reception
- · Specialist consulting rooms

For more information, please visit knoxprivatehospital.com.au

## **Entrance 2**

## via Mountain Hwy

#### Access to:

- South car park ED parking
- Level 1 car park- via ramp
- 24/7 Emergency Department
- Medical imaging Lumus
- Knox Orthopaedic Group (KOG)
- · Mr. John Crock's rooms